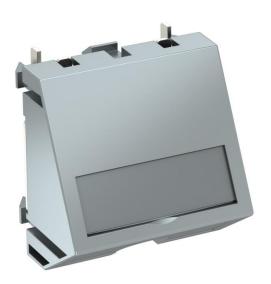

# Cable outlet for 3-11 mm cross-section, aluminium-painted

**Item number: 6117422** 

Two-part cable outlet with labelling panel, consisting of a cable support with strain relief and a cover. The strain relief is suited for cable cross-sections of 3 to 11 mm. The locking fastening is suitable for horizontal and vertical installation in the system environment.

#### Cable outlet for 3-11 mm cross-section, aluminium-painted

**Item number: 6117422** 