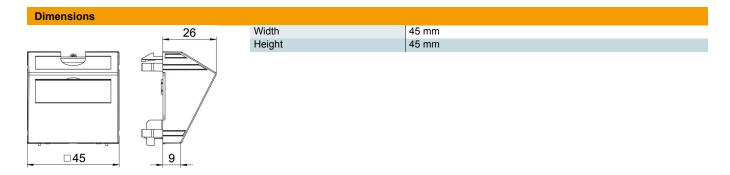

#### Master data

| Item number         | 6117422            |
|---------------------|--------------------|
| Description 1       | Cable outlet       |
| Description 2       | with strain relief |
| Manufacturer        | OBO                |
| Dimension           | 45x45mm            |
| Colour              | Aluminium painted  |
| Material            | Polycarbonate      |
| Smallest sales unit | 1                  |
| Unit of quantity    | Piece              |
| Weight              | 3.5 kg             |
| Weight unit         | kg/100 pc.         |

#### Technical data

| Number of units                          | 1                       |
|------------------------------------------|-------------------------|
| Surface version                          | Matt                    |
| Fastening type                           | Clamp fastening         |
| Flush-mounted version                    | yes                     |
| Suitable for built-in installations      | no                      |
| Suitable for device installation ducts   | yes                     |
| Suitable for underfloor duct socket      | no                      |
| Suitable for flush-mounted installations | no                      |
| Halogen-free                             | yes                     |
| Hinged cover                             | no                      |
| Mounting direction                       | Horizontal and vertical |
| Text field/inscription field             | yes                     |
| Depth                                    | 26 mm                   |
| Transparent                              | no                      |