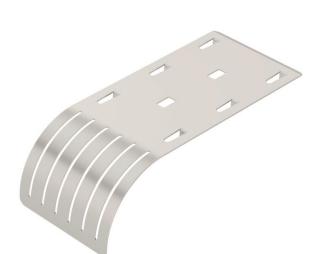

## **Drop-out plate A2**

**Item number: 6220145** 

Drop-out plate for mesh cable trays. The exit plate allows compliance with specific bend radii, thus preventing possible cable breaks. Can be mounted in a lengthwise direction and at the side, can be arranged for greater widths.