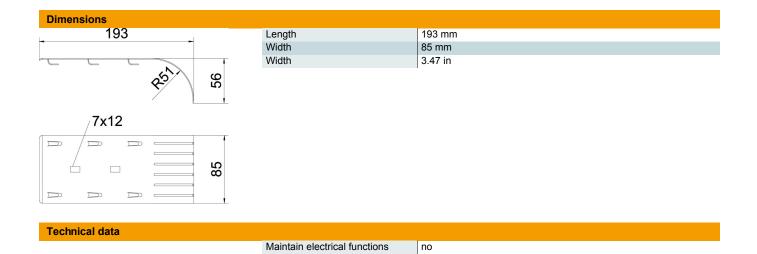

## Master data

| Item number         | 6220145             |
|---------------------|---------------------|
| Description 1       | Cable exit plate    |
| Description 2       | for mesh cable tray |
| Manufacturer        | OBO                 |
| Dimension           | 192x85x51           |
| Colour              | stainless steel     |
| Material            | Stainless steel     |
| Surface             | Bright, treated     |
| Surface standard    |                     |
| Smallest sales unit | 10                  |
| Unit of quantity    | Piece               |
| Weight              | 14.1 kg             |
| Weight unit         | kg/100 pc.          |