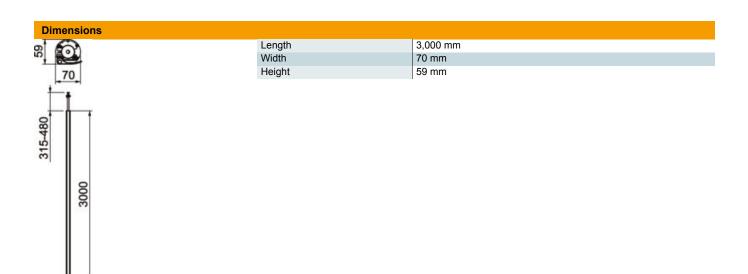

## Item number: 6290086

ISS aluminium service pole with a 45 mm system opening.

Set consists of:

1 one-compartment pole with clamping fastening

Total length: 3,315 mm-3,480 mm

- 1 ceiling attachment with clamping device
- 1 aluminium cover
  - Length: 3,000 mm

## Item number: 6290086

**Technical data** 

| Number of usable covers       | 1            |
|-------------------------------|--------------|
| Number of compartments        | 1 St.        |
| Version for                   | Single-sided |
| Fastening type                | Tension      |
| Floor mounting                | yes          |
| Ceiling mounting              | yes          |
| Continuous profile            | yes          |
| Halogen-free                  | yes          |
| Height compensation, max.     | 480 mm       |
| Height compensation, min.     | 315 mm       |
| Cable entry                   | Тор          |
| Cover width                   | 45 mm        |
| Changes according to location | no           |
| Pole shape                    | Round        |
| Pole height, max.             | 3480 mm      |
| Pole height, min.             | 3315 mm      |
| Adjustable                    | yes          |
| Pre-wired                     | no           |