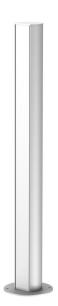

#### Service pole, type ISSRHSM45

**Item number: 6290090** 

ISS aluminium service pole with a 45 mm system opening.

Set consisting of:

- 1 one-compartment pole with stand Total length: 675 mm
- 1 aluminium cover Length: 675 mm

The design of this ISS service pole is based on an extremely slender, round aluminium profile, which has a smooth cover of the Rapid 45 device installation trunking series on the front side. The 45 mm system opening is suitable for direct acceptance of Modul 45® switching and connection devices. The installation compartment is theoretically sufficient for 14 Modul 45® devices. If Modul 45connect® is used or in the case of cabling requiring a lot of space, the number of the max. installable devices is reduced. There is the option of installing a partition, type 2371/40 (6023096).