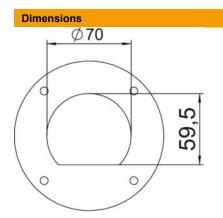

# Service pole, type ISSRHSM45

Item number: 6290090

| Length 6 | 375 mm |
|----------|--------|
| Width 7  | 70 mm  |
| Height 5 | 9.5 mm |