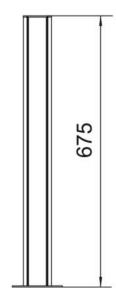

#### Service pole, type ISSRHSM45

**Item number: 6290090** 

ISS aluminium service pole with a 45 mm system opening.

Set consisting of:

- 1 one-compartment pole with stand Total length: 675 mm
- 1 aluminium cover Length: 675 mm

# Service pole, type ISSRHSM45

Item number: 6290090

| Length 6 | 375 mm |
|----------|--------|
| Width 7  | 70 mm  |
| Height 5 | 9.5 mm |