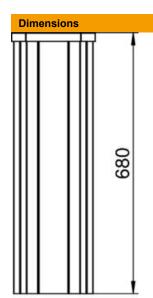

## **Technical data sheet** Service pole, type ISSHS4

Item number: 6286702

| Length | 680 mm |
|--------|--------|
| Width  | 212 mm |
| Height | 212 mm |