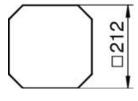

## **Technical data sheet** Service pole, type ISSHS4

Item number: 6286702

| Length | 680 mm |
|--------|--------|
| Width  | 212 mm |
| Height | 212 mm |