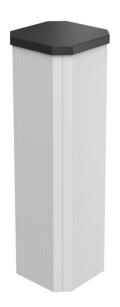

## Technical data sheet

Service pole, type ISSHS4

**Item number: 6286702** 

ISS sheet steel service pole with a 76.5 mm system opening on four sides.

Empty, fittable from all four sides with six standard devices (socket, telephone, etc.) on each side, max. 24 devices. Fastening possible directly on the floor. Accessory mounting boxes to be ordered separately. The service pole is suitable for accepting front locking accessory mounting boxes of the series 71GD....