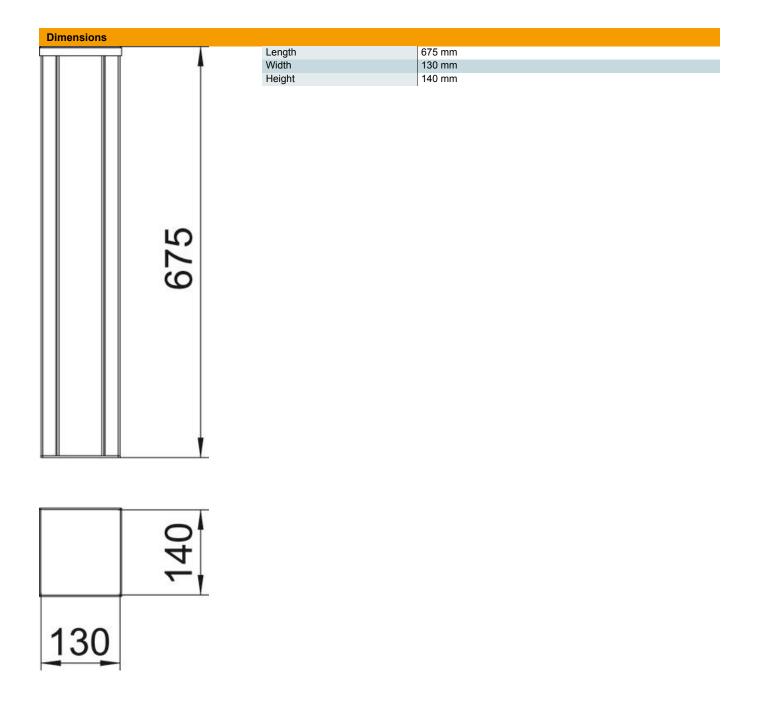

#### Master data

| 6290043      |
|--------------|
| Service pole |
| floor        |
| OBO          |
| 675x130x140  |
| aluminium    |
| Aluminium    |
| Anodised     |
|              |
| 1            |
| Piece        |
| 466 kg       |
| kg/100 pc.   |
|              |

# Service pole, type ISSHS140700

**Item number: 6290043** 

| Technical data |                               |              |
|----------------|-------------------------------|--------------|
|                | Number of usable covers       | 2            |
|                | Number of compartments        | 2 St.        |
|                | Version for                   | Double-sided |
|                | Fastening type                | Bolts        |
|                | Floor mounting                | yes          |
|                | Ceiling mounting              | no           |
|                | Continuous profile            | yes          |
|                | Halogen-free                  | yes          |
|                | Cable entry                   | Bottom       |
|                | Cover width                   | 76.5 mm      |
|                | Changes according to location | no           |
|                | Pole shape                    | Rectangular  |
|                | Pole height, min.             | 675 mm       |
|                | Adjustable                    | no           |
|                | Pre-wired                     | no           |