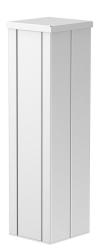

### Service pole, type ISSHS140500

**Item number: 6290030** 

ISS aluminium service pole, 2-compartment, with a 76.5 mm system opening.

Empty, equippable with standard devices (socket, telephone, etc.) max. 8 devices

Fixing possible directly on floor. Accessory mounting boxes to be ordered separately.

The service pole is suitable for accepting front-locking accessory mounting boxes of the series 71GD.... The installation of a partition of type GA-TW (6279711) and the installation of the cover clip, type KL80A, are possible as an option.