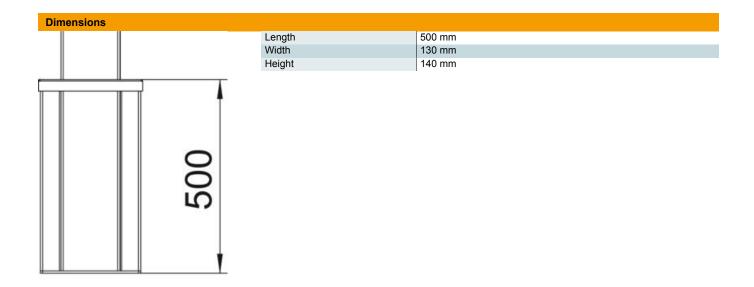

Aluminium

| R/I | aste |   | 1040 |
|-----|------|---|------|
| IVI | aste | u | ala  |

| Item number         | 6290030              |
|---------------------|----------------------|
| Description 1       | Service pole         |
| Description 2       | floor                |
| Manufacturer        | OBO                  |
| Dimension           | 500x130x140          |
| Colour              | Pure white; RAL 9010 |
| Material            | Aluminium            |
| Smallest sales unit | 1                    |
| Unit of quantity    | Piece                |
| Weight              | 302 kg               |
| Weight unit         | kg/100 pc.           |