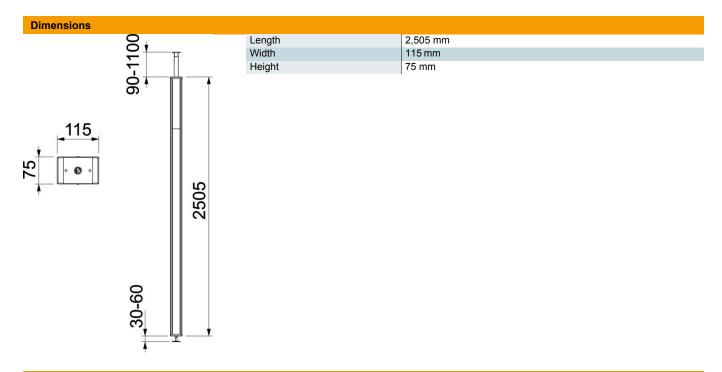

| Item number         | 6286530                    |
|---------------------|----------------------------|
| Description 1       | Service pole               |
| Description 2       | floor-ceiling cover, steel |
| Manufacturer        | OBO                        |
| Dimension           | 2505x115x75                |
| Colour              | Pure white; RAL 9010       |
| Material            | Steel                      |
| Smallest sales unit | 1                          |
| Unit of quantity    | Piece                      |
| Weight              | 1121 kg                    |
| Weight unit         | kg/100 pc.                 |