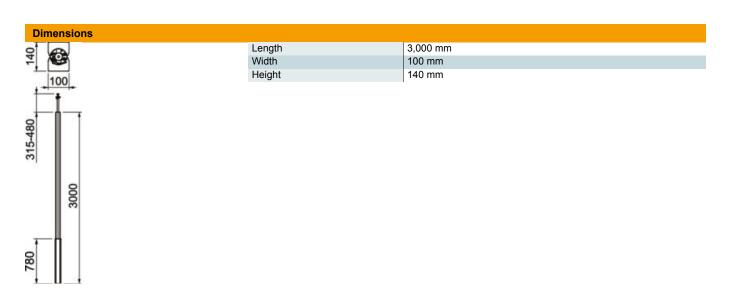

## Item number: 6289070

ISS aluminium service pole with a thin tube to the ceiling.

Set consists of:

- 1 two-compartment pole with clamping fastening
- Total length 3,315–3,480 mm
- 1 ceiling fastening with clamping device
- 2 aluminium covers Length: 780 mm
- The service pole has a 76.5 mm system opening in the area for device installation and is suitable for accepting front-locking accessory mounting boxes of the series 71GD...

## Master data

| 6289070              |
|----------------------|
| ISS140100RRW         |
| Service pole         |
| floor/ceiling        |
| OBO                  |
| 3000x100x140         |
| Pure white; RAL 9010 |
| Aluminium            |
| 1                    |
| Piece                |
| 1390 kg              |
| kg/100 pc.           |
|                      |

## Item number: 6289070

**Technical data** 

| Number of usable covers       | 2                                       |
|-------------------------------|-----------------------------------------|
| Number of compartments        | 2 St.                                   |
| Version for                   | Double-sided                            |
| Fastening type                | Tension                                 |
| Floor mounting                | yes                                     |
| Ceiling mounting              | yes                                     |
| Continuous profile            | no                                      |
| Halogen-free                  | yes                                     |
| Height compensation, max.     | 480 mm                                  |
| Height compensation, min.     | 315 mm                                  |
| Cable entry                   | Top/bottom                              |
| Cover width                   | 76.5 mm                                 |
| Changes according to location | no                                      |
| Pole shape                    | Installation space, angular/pole, round |
| Pole height, max.             | 3480 mm                                 |
| Pole height, min.             | 3315 mm                                 |
| Adjustable                    | yes                                     |
| Pre-wired                     | no                                      |