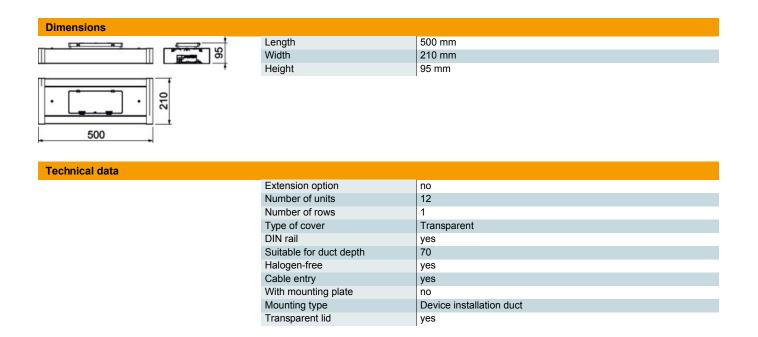

#### Master data

| Item number         | 6288334              |
|---------------------|----------------------|
| Туре                | IKR12RW70210         |
| Description 1       | Flush-mount unit     |
| Description 2       | for modular devices  |
| Manufacturer        | OBO                  |
| Dimension           | 95x210x500           |
| Colour              | Pure white; RAL 9010 |
| Material            | Steel                |
| Surface             | Powder-coated        |
| Surface standard    |                      |
| Smallest sales unit | 1                    |
| Unit of quantity    | Piece                |
| Weight              | 480 kg               |
| Weight unit         | kg/100 pc.           |