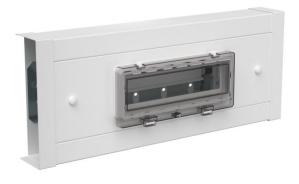

# Installation unit for series-mounted devices, 70 x 210 mm

**Item number: 6288334** 

Installation unit made of sheet steel for installation in the trunking section of device installation trunking of the corresponding system size.

Acceptance of series-mounted devices with a total width of 12 PUs on hat rails. Incl. N and PE rails with screwless terminals. The foldable transparent hood can be locked.