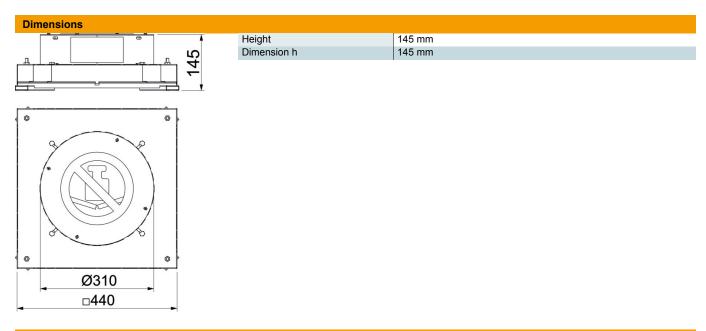

## In-concrete box for installation units of nominal size R9

**Item number: 7399858** 

| т | ~~  | hni | امما | l data |
|---|-----|-----|------|--------|
|   | нı. |     | C a  | uala   |

| Number of installable devices                     | 12     |
|---------------------------------------------------|--------|
| Floor plate                                       | yes    |
| Seal installation option                          | no     |
| Installation opening for on-floor tank            | no     |
| Installation opening for flush-<br>mount unit     | Round  |
| Decouplable                                       | no     |
| For pipe connection                               | no     |
| Suitable for screed-flush closed underfloor ducts | no     |
| Suitable for screed-covered underfloor ducts      | yes    |
| Suitable for underfloor ducts                     | yes    |
| Trunking width, max.                              | 350 mm |
| Trunking width, min.                              | 250 mm |
| Duct height, min.                                 | 48 mm  |
| Nominal size for device installation units        | R9     |