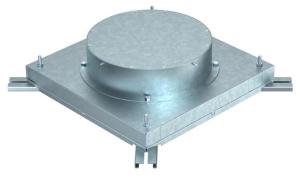

## In-concrete box for installation units of nominal size R9

**Item number: 7399858** 

CE

St

Steel

FS

Strip galvanized

In-concrete box for duct height 48 mm, prepared for duct widths 250 and 350