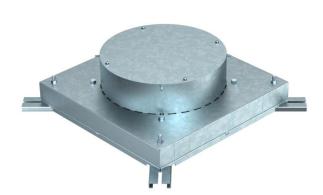

## In-concrete box for installation units of nominal size R9

**Item number: 7399856** 

In-concrete box for duct height 38 mm, prepared for duct widths 250 and 350 mm.

With four adjustable placements for height-adjustment units.

The integrated lined body can be adjusted to a maximum of 65 mm for compensating screed work.

St

Steel

FS

Strip galvanized

#### Master data

| Item number                            | 7399856                  |  |
|----------------------------------------|--------------------------|--|
| Type                                   | IBD 35038 R9             |  |
| Description 1                          | In-concrete box          |  |
| Description 2                          | for GESR9                |  |
| Manufacturer                           | OBO                      |  |
| Dimension                              | 440x400x135              |  |
| Material                               | Steel                    |  |
| Surface                                | Strip galvanized         |  |
| Surface standard                       | DIN EN 10346             |  |
| Smallest sales unit                    | 1                        |  |
| Unit of quantity                       | Piece                    |  |
| Weight                                 | 918 kg                   |  |
| Weight unit                            | kg/100 pc.               |  |
| CO2 Footprint (GWP) Cradle-to-<br>Gate | 31,8249 kg COe / 1 Piece |  |