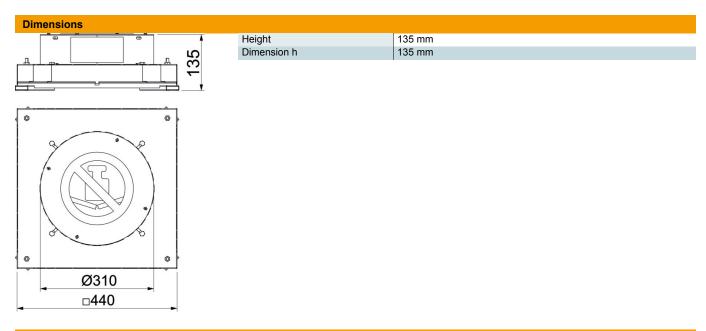

#### Master data

| Item number                            | 7399856                  |  |
|----------------------------------------|--------------------------|--|
| Type                                   | IBD 35038 R9             |  |
| Description 1                          | In-concrete box          |  |
| Description 2                          | for GESR9                |  |
| Manufacturer                           | OBO                      |  |
| Dimension                              | 440x400x135              |  |
| Material                               | Steel                    |  |
| Surface                                | Strip galvanized         |  |
| Surface standard                       | DIN EN 10346             |  |
| Smallest sales unit                    | 1                        |  |
| Unit of quantity                       | Piece                    |  |
| Weight                                 | 918 kg                   |  |
| Weight unit                            | kg/100 pc.               |  |
| CO2 Footprint (GWP) Cradle-to-<br>Gate | 31,8249 kg COe / 1 Piece |  |