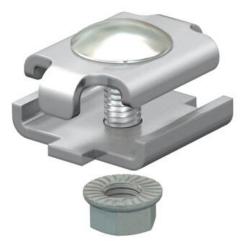

## Technical data sheet Joint connector A2

### Item number: 6016642

Screwed version of joint connector for mesh cable trays. Including screw of type FRS M6 x 20. Figure: Positioning and quantity of mesh cable tray connectors.

50-150 mm = 2 units

200-300 mm = 3 units

400–450 mm = 4 units

500-600 mm = 5 units

A2 Stainless steel

2B Bright, treated

#### Master data

| Item number                            | 6016642                 |
|----------------------------------------|-------------------------|
| Туре                                   | GSV 34 A2               |
| Description 1                          | Joint connector         |
| Description 2                          | for mesh cable tray     |
| Manufacturer                           | OBO                     |
| Colour                                 | stainless steel         |
| Material                               | Stainless steel         |
| Surface                                | Bright, treated         |
| Surface standard                       |                         |
| Smallest sales unit                    | 20                      |
| Unit of quantity                       | Piece                   |
| Weight                                 | 3.1 kg                  |
| Weight unit                            | kg/100 pc.              |
| CO2 Footprint (GWP) Cradle-to-<br>Gate | 0,233 kg CO2e / 1 Piece |