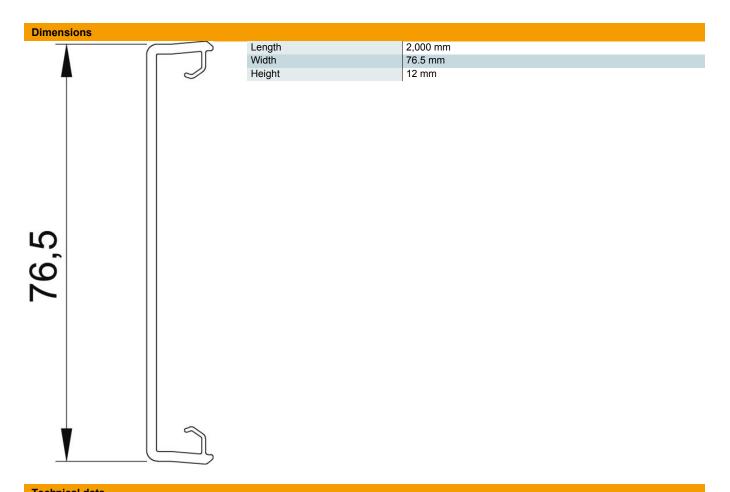

Polycarbonate

| B.A |    |     | <br>_ | _ | 4_ |
|-----|----|-----|-------|---|----|
| IVI | as | чг- | п     | a | и  |
|     |    |     |       |   |    |

| Item number 6278690   Type GK-OTGO   Description 1 Cover   Description 2 smooth opal |
|--------------------------------------------------------------------------------------|
| Description 1 Cover                                                                  |
| ·                                                                                    |
| Description 2 smooth onal                                                            |
| Sillouit opai                                                                        |
| Manufacturer OBO                                                                     |
| Dimension 80x2000mm                                                                  |
| Colour Transparent                                                                   |
| Material Polycarbonate                                                               |
| Smallest sales unit 2                                                                |
| Unit of quantity Metre                                                               |
| Weight 21.8 kg                                                                       |
| Weight unit kg/100 m                                                                 |