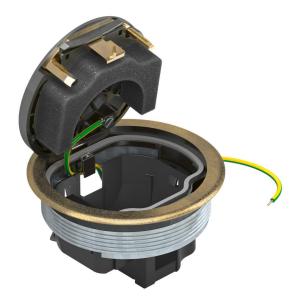

### Service outlet - Empty old brass version

**Item number: 7405663** 

Round installation unit with floor covering protection frame for direct installation in the connection socket UDL2-120. When closed, the installation unit can be wet-cleaned. The minimum installation depth is 70 mm.

Cover plate and socket of the Modul 45 series should be ordered separately.

 $\epsilon$ 

Die-cast zinc

Brass-coated

#### Master data

| Item number                            | 7405663                     |
|----------------------------------------|-----------------------------|
| Type                                   | GESRMS2                     |
| Description 1                          | Service outlet              |
| Description 2                          | with prot. frame, old brass |
| Manufacturer                           | OBO                         |
| Dimension                              | 130x130x64                  |
| Material                               | Die-cast zinc               |
| Surface                                | Brass-coated                |
| Surface standard                       |                             |
| Smallest sales unit                    | 1                           |
| Unit of quantity                       | Piece                       |
| Weight                                 | 67.965 kg                   |
| Weight unit                            | kg/100 pc.                  |
| CO2 Footprint (GWP) Cradle-to-<br>Gate | 0,9087 kg CO2e / 1 Piece    |