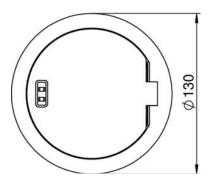

| OBO                         |
| Dimension                              | 130x130x64                  |
| Material                               | Die-cast zinc               |
| Surface                                | Brass-coated                |
| Surface standard                       |                             |
| Smallest sales unit                    | 1                           |
| Unit of quantity                       | Piece                       |
| Weight                                 | 67.965 kg                   |
| Weight unit                            | kg/100 pc.                  |
| CO2 Footprint (GWP) Cradle-to-<br>Gate | 0,9087 kg CO2e / 1 Piece    |

# **Technical data sheet**

# **Service outlet - Empty old brass version**





#### Dimensions





#### Technical data

| Version for                            | Round          |
|----------------------------------------|----------------|
| Floor covering protection frame        | yes            |
| Floor care                             | Wet            |
| Suitable for raised floor installation | no             |
| Suitable for cavity floor installation | no             |
| Suitable for wet care                  | yes            |
| Suitable for underfloor ducts          | yes            |
| With floor covering recess             | no             |
| Protection rating (IP) when used       | IP20           |
| Protection rating (IP) when unused     | IP66           |
| Protection rating IK code              | IK10           |
| Opening mechanism                      | Locking slider