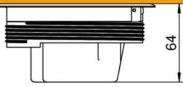

#### Dimensions

#### Master data

| Item number                            | 7405663                     |
|----------------------------------------|-----------------------------|
| Type                                   | GESRMS2                     |
| Description 1                          | Service outlet              |
| Description 2                          | with prot. frame, old brass |
| Manufacturer                           | OBO                         |
| Dimension                              | 130x130x64                  |
| Material                               | Die-cast zinc               |
| Surface                                | Brass-coated                |
| Surface standard                       |                             |
| Smallest sales unit                    | 1                           |
| Unit of quantity                       | Piece                       |
| Weight                                 | 67.965 kg                   |
| Weight unit                            | kg/100 pc.                  |
| CO2 Footprint (GWP) Cradle-to-<br>Gate | 0,9087 kg CO2e / 1 Piece    |