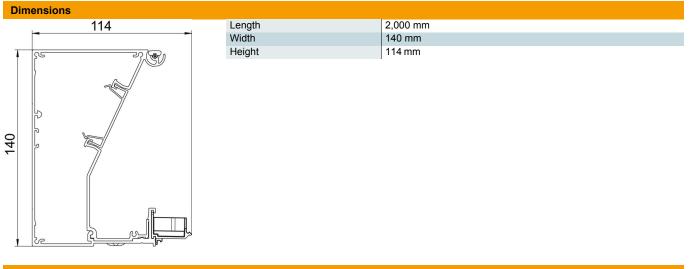

Master data

| Item number                            | 6115775                       |
|----------------------------------------|-------------------------------|
| Туре                                   | GAD UEL                       |
| Description 1                          | Design device installat. duct |
| Description 2                          | without cover                 |
| Manufacturer                           | OBO                           |
| Dimension                              | 114x140x2000                  |
| Colour                                 | aluminium                     |
| Material                               | Aluminium                     |
| Surface                                | Anodised                      |
| Surface standard                       |                               |
| Smallest sales unit                    | 2                             |
| Unit of quantity                       | Metre                         |
| Weight                                 | 292.75 kg                     |
| Weight unit                            | kg/100 m                      |
| CO2 Footprint (GWP) Cradle-to-<br>Gate | 38,4047 kg CO2e / 1 Meter     |