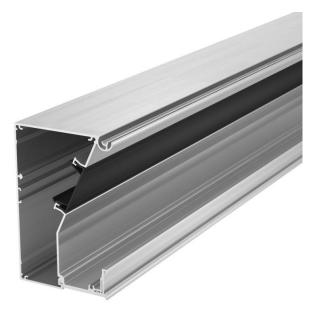

## Item number: 6115775

Base to create design device installation trunking of the GAD series. 45 mm system opening for acceptance of Modul 45 switch and connection devices and appropriate PVC and aluminium covers of the Rapid 45 series. The trunking base can be completed with trunking covers in the "Swing", "Soft" or "Style" design. The GAD OTA cover adapters are essential and must be planned on the trunking section with a max. spacing of 50 cm. A GAD OTD spacer must be placed between the trunking covers. In the as-delivered state, the 45 mm system is closed off with a black trunking cover.