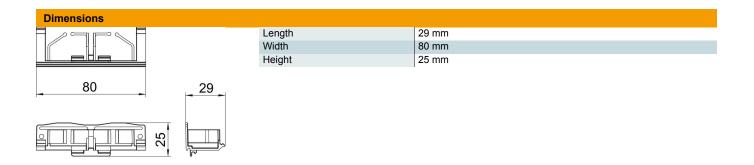

#### Master data

| Item number                            | 6115975                  |
|----------------------------------------|--------------------------|
| Туре                                   | GAD OTA                  |
| Description 1                          | Cover adapter            |
| Description 2                          | for Design duct          |
| Manufacturer                           | OBO                      |
| Dimension                              | 25x80x29                 |
| Colour                                 | Graphite black; RAL 9011 |
| Material                               | Polyamide                |
| Smallest sales unit                    | 5                        |
| Unit of quantity                       | Piece                    |
| Weight                                 | 0.626 kg                 |
| Weight unit                            | kg/100 pc.               |
| CO2 Footprint (GWP) Cradle-to-<br>Gate | 0,0258 kg CO2e / 1 Piece |