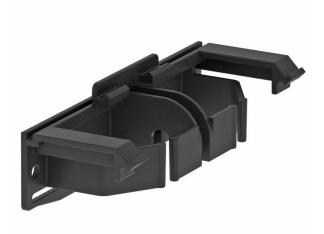

### **Cover adapter**

**Item number: 6115975** 

Cover adapter for mounting on trunking bases and fittings of the GAD and Rapid IBIS design device installation trunking series. The cover adapter can be pushed into a guide on the base and is used to accept the trunking cover and keep it at the desired spacing. It is also used for bundled cable exits and can be moved into the lengthwise direction. A maximum spacing of 500 mm between the cover adapters must be maintained.