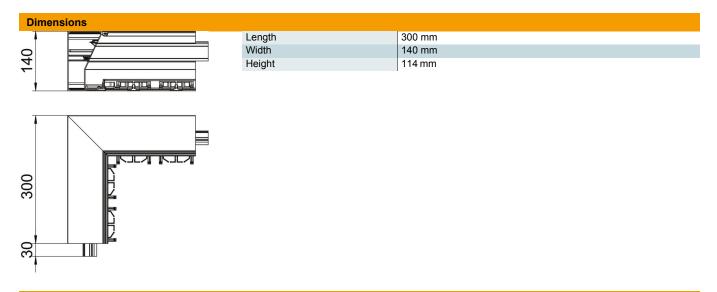

#### Master data

| Item number                            | 6115795                      |
|----------------------------------------|------------------------------|
| Туре                                   | GAD IEL                      |
| Description 1                          | Internal corner, Design duct |
| Description 2                          | without cover                |
| Manufacturer                           | ОВО                          |
| Dimension                              | 114x140x300                  |
| Colour                                 | aluminium                    |
| Material                               | Aluminium                    |
| Surface                                | Anodised                     |
| Surface standard                       |                              |
| Smallest sales unit                    | 1                            |
| Unit of quantity                       | Piece                        |
| Weight                                 | 183 kg                       |
| Weight unit                            | kg/100 pc.                   |
| CO2 Footprint (GWP) Cradle-to-<br>Gate | 24,6671 kg CO2e / 1 Piece    |