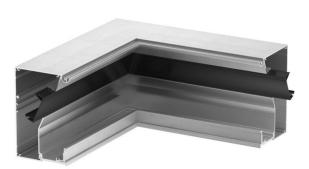

### Internal corner, design trunking

**Item number: 6115795** 

Internal corner base to create a design device installation trunking of the GAD series. 45 mm system opening for acceptance of Modul 45 switch and connection devices and appropriate PVC and aluminium covers of the Rapid 45 series. The fitting can be completed with fitting covers in the "Swing", "Soft" or "Style" design. The GAD OTA cover adapters are essential. A GAD OTD spacer must be placed between the trunking covers.

Standard version in anodised aluminium, different decoration on request.