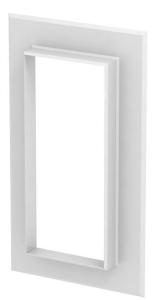

## Aluminium wall cover, closed, 90210

**Item number: 6279050** 

Wall cover, closed, to close wall penetrations during panel mounting. In the respective dimensions, it is also suitable as a ceiling cover for ISS service poles.

CER

Aluminium

| R/I | aste |   | 1040 |
|-----|------|---|------|
| IVI | aste | u | ala  |

| 6279050              |
|----------------------|
| G-AWAG90210RW        |
| Wall cover           |
| closed               |
| OBO                  |
| 158x278x25           |
| Pure white; RAL 9010 |
| Aluminium            |
| 1                    |
| Piece                |
| 40.4 kg              |
| kg/100 pc.           |
|                      |