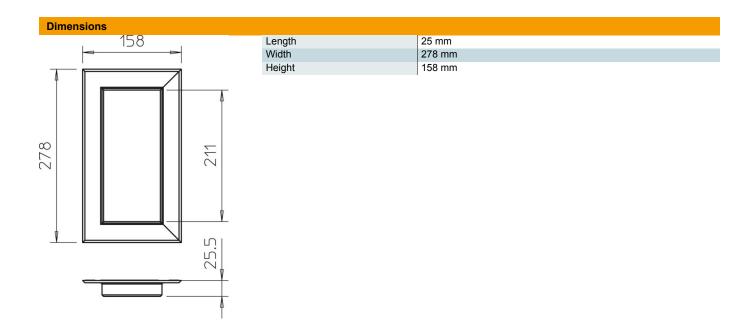

CER

Aluminium

| R/I | aste |   | 1040 |
|-----|------|---|------|
| IVI | aste | u | ala  |

| 6279050              |
|----------------------|
| G-AWAG90210RW        |
| Wall cover           |
| closed               |
| OBO                  |
| 158x278x25           |
| Pure white; RAL 9010 |
| Aluminium            |
| 1                    |
| Piece                |
| 40.4 kg              |
| kg/100 pc.           |
|                      |