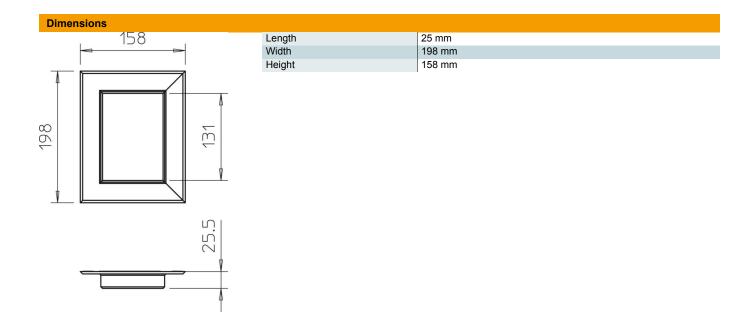

C € ĽK

Alu

Aluminium

| B 4 |     |     | _1 | -4- |
|-----|-----|-----|----|-----|
| IVI | ası | ter | n: | ата |
|     |     |     |    |     |

| Item number         6279030           Type         G-AWAG90130RW           Description 1         Wall cover           Description 2         closed |                     |                      |
|----------------------------------------------------------------------------------------------------------------------------------------------------|---------------------|----------------------|
| Description 1 Wall cover Description 2 closed                                                                                                      | Item number         | 6279030              |
| Description 2 closed                                                                                                                               | Туре                | G-AWAG90130RW        |
| ·                                                                                                                                                  | Description 1       | Wall cover           |
| 14 6 4                                                                                                                                             | Description 2       | closed               |
| Manufacturer OBO                                                                                                                                   | Manufacturer        | OBO                  |
| Dimension 158x198x25                                                                                                                               | Dimension           | 158x198x25           |
| Colour Pure white; RAL 9010                                                                                                                        | Colour              | Pure white; RAL 9010 |
| Material Aluminium                                                                                                                                 | Material            | Aluminium            |
| Smallest sales unit 1                                                                                                                              | Smallest sales unit | 1                    |
| Unit of quantity Piece                                                                                                                             | Unit of quantity    | Piece                |
| Weight 34.1 kg                                                                                                                                     | Weight              | 34.1 kg              |
| Weight unit kg/100 pc.                                                                                                                             | Weight unit         | kg/100 pc.           |