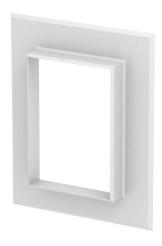

## Aluminium wall cover, closed, 90130

**Item number: 6279030** 

Wall cover, closed, to close wall penetrations during panel mounting. In the respective dimensions, it is also suitable as a ceiling cover for ISS service poles.