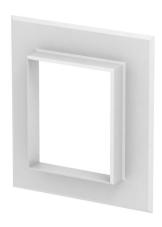

## Aluminium wall cover, closed, 90110

**Item number: 6279020** 

Wall cover, closed, to close wall penetrations during panel mounting. In the respective dimensions, it is also suitable as a ceiling cover for ISS service poles.

Aluminium

| R/I |    | ter | ٨, | -+- |
|-----|----|-----|----|-----|
| IVI | as | Lei | u  | ala |

| 6279020              |
|----------------------|
| G-AWAG90110RW        |
| Wall cover           |
| closed               |
| OBO                  |
| 158x178x25           |
| Pure white; RAL 9010 |
| Aluminium            |
| 1                    |
| Piece                |
| 32.7 kg              |
| kg/100 pc.           |
|                      |