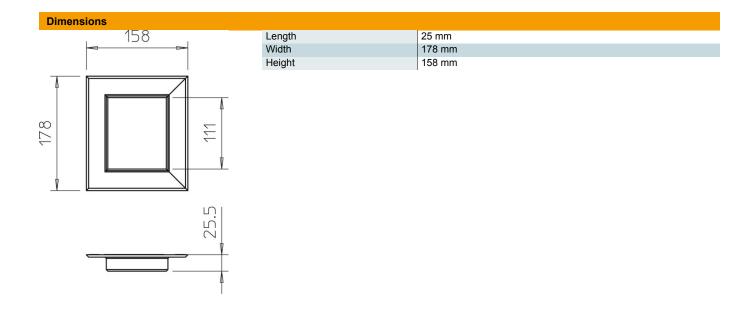

Aluminium

| R/I |    | ter | ٨, | -+- |
|-----|----|-----|----|-----|
| IVI | as | Lei | u  | ala |

| 6279020              |
|----------------------|
| G-AWAG90110RW        |
| Wall cover           |
| closed               |
| OBO                  |
| 158x178x25           |
| Pure white; RAL 9010 |
| Aluminium            |
| 1                    |
| Piece                |
| 32.7 kg              |
| kg/100 pc.           |
|                      |