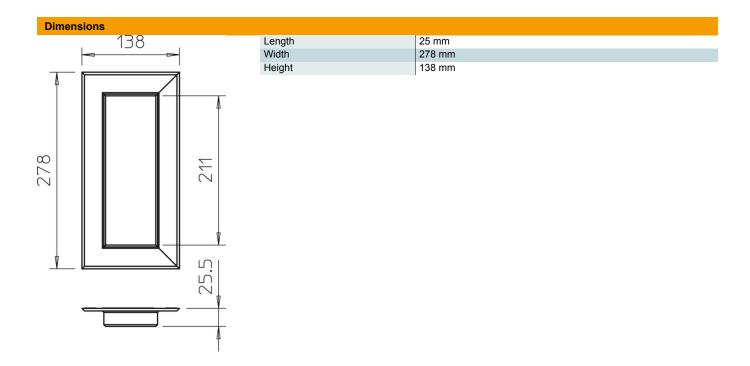

### Master data

| Item number         6278870           Type         G-AWAG70210RW           Description 1         Wall cover           Description 2         closed version           Manufacturer         OBO           Dimension         138x278x25           Colour         Pure white; RAL 9010           Material         Aluminium           Smallest sales unit         1 |
|-----------------------------------------------------------------------------------------------------------------------------------------------------------------------------------------------------------------------------------------------------------------------------------------------------------------------------------------------------------------|
| Description 1 Wall cover Description 2 closed version Manufacturer OBO Dimension 138x278x25 Colour Pure white; RAL 9010 Material Aluminium                                                                                                                                                                                                                      |
| Description 2         closed version           Manufacturer         OBO           Dimension         138x278x25           Colour         Pure white; RAL 9010           Material         Aluminium                                                                                                                                                               |
| Manufacturer OBO Dimension 138x278x25 Colour Pure white; RAL 9010 Material Aluminium                                                                                                                                                                                                                                                                            |
| Dimension 138x278x25 Colour Pure white; RAL 9010 Material Aluminium                                                                                                                                                                                                                                                                                             |
| Colour Pure white; RAL 9010 Material Aluminium                                                                                                                                                                                                                                                                                                                  |
| Material Aluminium                                                                                                                                                                                                                                                                                                                                              |
|                                                                                                                                                                                                                                                                                                                                                                 |
| Smallest sales unit 1                                                                                                                                                                                                                                                                                                                                           |
| Citaliest sales with                                                                                                                                                                                                                                                                                                                                            |
| Unit of quantity Piece                                                                                                                                                                                                                                                                                                                                          |
| Weight 32.5 kg                                                                                                                                                                                                                                                                                                                                                  |
| Weight unit kg/100 pc.                                                                                                                                                                                                                                                                                                                                          |