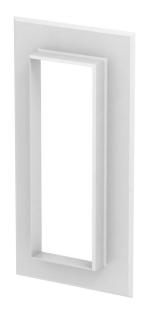

# Aluminium wall cover, closed, 70210

**Item number: 6278870** 

Wall cover, closed, to close wall penetrations during panel mounting. In the respective dimensions, it is also suitable as a ceiling cover for ISS service poles.

### Master data

| Item number         6278870           Type         G-AWAG70210RW           Description 1         Wall cover           Description 2         closed version           Manufacturer         OBO           Dimension         138x278x25           Colour         Pure white; RAL 9010           Material         Aluminium           Smallest sales unit         1 |
|-----------------------------------------------------------------------------------------------------------------------------------------------------------------------------------------------------------------------------------------------------------------------------------------------------------------------------------------------------------------|
| Description 1 Wall cover Description 2 closed version Manufacturer OBO Dimension 138x278x25 Colour Pure white; RAL 9010 Material Aluminium                                                                                                                                                                                                                      |
| Description 2         closed version           Manufacturer         OBO           Dimension         138x278x25           Colour         Pure white; RAL 9010           Material         Aluminium                                                                                                                                                               |
| Manufacturer OBO Dimension 138x278x25 Colour Pure white; RAL 9010 Material Aluminium                                                                                                                                                                                                                                                                            |
| Dimension 138x278x25 Colour Pure white; RAL 9010 Material Aluminium                                                                                                                                                                                                                                                                                             |
| Colour Pure white; RAL 9010 Material Aluminium                                                                                                                                                                                                                                                                                                                  |
| Material Aluminium                                                                                                                                                                                                                                                                                                                                              |
|                                                                                                                                                                                                                                                                                                                                                                 |
| Smallest sales unit 1                                                                                                                                                                                                                                                                                                                                           |
| Citaliest sales with                                                                                                                                                                                                                                                                                                                                            |
| Unit of quantity Piece                                                                                                                                                                                                                                                                                                                                          |
| Weight 32.5 kg                                                                                                                                                                                                                                                                                                                                                  |
| Weight unit kg/100 pc.                                                                                                                                                                                                                                                                                                                                          |