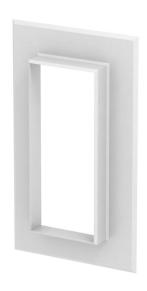

## Aluminium wall cover, closed, 70170

**Item number: 6278860** 

Wall cover, closed, to close wall penetrations during panel mounting. In the respective dimensions, it is also suitable as a ceiling cover for ISS service poles.