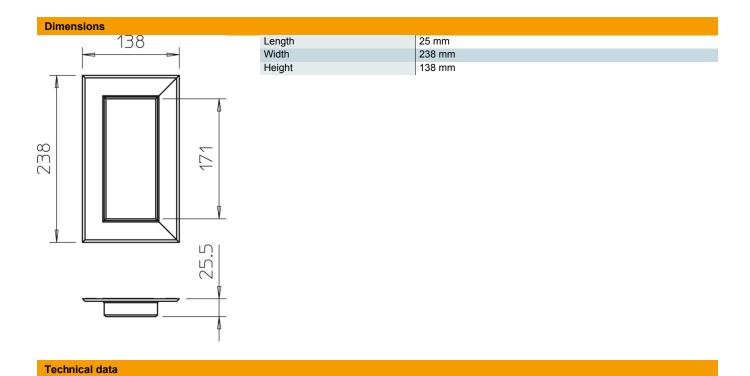

## Aluminium wall cover, closed, 70170

Universal

yes

Wall

70 mm

Version for

Halogen-free

Trunking depth