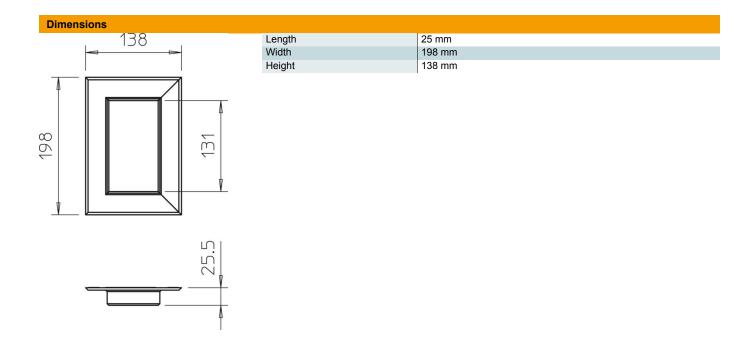

CEUK

Aluminium

| R/I |    | ter | ٨, | -+- |
|-----|----|-----|----|-----|
| IVI | as | Lei | u  | ala |

| Item number         | 6278850              |
|---------------------|----------------------|
| Туре                | G-AWAG70130RW        |
| Description 1       | Wall cover           |
| Description 2       | closed version       |
| Manufacturer        | OBO                  |
| Dimension           | 138x198x25           |
| Colour              | Pure white; RAL 9010 |
| Material            | Aluminium            |
| Smallest sales unit | 1                    |
| Unit of quantity    | Piece                |
| Weight              | 26 kg                |
| Weight unit         | kg/100 pc.           |