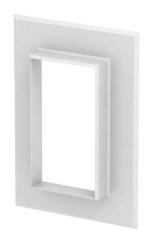

## Aluminium wall cover, closed, 70130

**Item number: 6278850** 

Wall cover, closed, to close wall penetrations during panel mounting. In the respective dimensions, it is also suitable as a ceiling cover for ISS service poles.

CEUK

Aluminium

| R/I |    | ter | ٨, | -+- |
|-----|----|-----|----|-----|
| IVI | as | Lei | u  | ala |

| Item number         | 6278850              |
|---------------------|----------------------|
| Туре                | G-AWAG70130RW        |
| Description 1       | Wall cover           |
| Description 2       | closed version       |
| Manufacturer        | OBO                  |
| Dimension           | 138x198x25           |
| Colour              | Pure white; RAL 9010 |
| Material            | Aluminium            |
| Smallest sales unit | 1                    |
| Unit of quantity    | Piece                |
| Weight              | 26 kg                |
| Weight unit         | kg/100 pc.           |