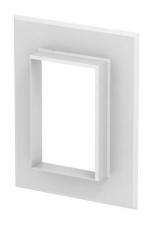

## Aluminium wall cover, closed, 70110

**Item number: 6278840** 

Wall cover, closed, to close wall penetrations during panel mounting. In the respective dimensions, it is also suitable as a ceiling cover for ISS service poles.