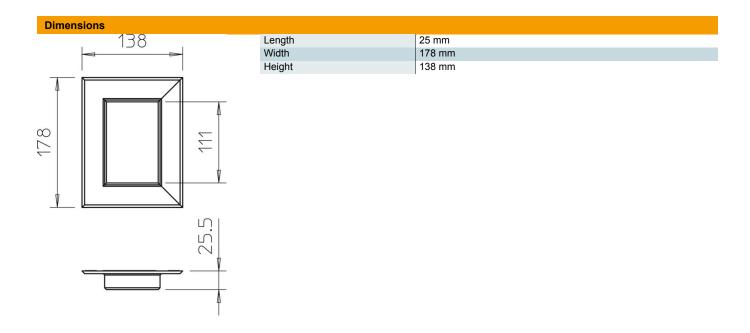

Aluminium

| R/I |    | ter | ٨, | -+- |
|-----|----|-----|----|-----|
| IVI | as | Lei | u  | ala |

| 6278840              |
|----------------------|
| G-AWAG70110RW        |
| Wall cover           |
| closed version       |
| OBO                  |
| 138x178x25           |
| Pure white; RAL 9010 |
| Aluminium            |
| 1                    |
| Piece                |
| 24.4 kg              |
| kg/100 pc.           |
|                      |