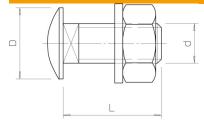

#### **Dimensions**

| Length      | 35 mm |
|-------------|-------|
| Dimension D | 20 mm |
| Dimension d | 8 mm  |
| Dimension L | 35 mm |