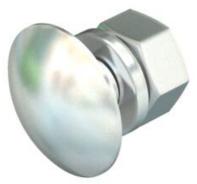

## Truss-head bolt with nut and washer A2

**Item number: 6406815** 

Truss-head bolt with square neck including hexagonal nut and washer.

(€

A2

Stainless steel

#### Master data

| Item number         | 6406815             |
|---------------------|---------------------|
| Description 1       | Truss-head bolt     |
| Description 2       | with washer and nut |
| Manufacturer        | OBO                 |
| Dimension           | M8x25               |
| Colour              | stainless steel     |
| Material            | Stainless steel     |
| Smallest sales unit | 50                  |
| Unit of quantity    | Piece               |
| Weight              | 2.3 kg              |
| Weight unit         | kg/100 pc.          |