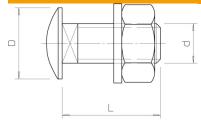

#### **Dimensions**

| Length      | 25 mm |
|-------------|-------|
| Dimension D | 20 mm |
| Dimension d | 8 mm  |
| Dimension L | 25 mm |