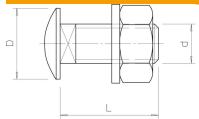

### **Dimensions**

| Length      | 16 mm |
|-------------|-------|
| Dimension D | 20 mm |
| Dimension d | 8 mm  |
| Dimension L | 16 mm |