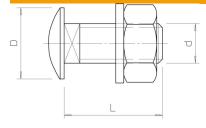

#### **Dimensions**

| Length      | 20 mm   |
|-------------|---------|
| Dimension D | 13.5 mm |
| Dimension d | 6 mm    |
| Dimension L | 20 mm   |