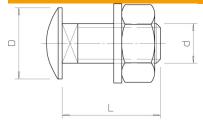

#### **Dimensions**

| Length      | 20 mm   |
|-------------|---------|
| Dimension D | 13.5 mm |
| Dimension d | 6 mm    |
| Dimension L | 20 mm   |