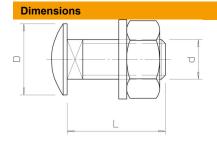

| Length      | 16 mm   |
|-------------|---------|
| Dimension D | 13.5 mm |
| Dimension d | 6 mm    |
| Dimension L | 16 mm   |
|             |         |