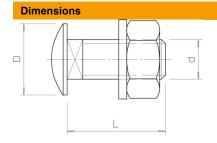

| Length      | 12 mm   |
|-------------|---------|
| Dimension D | 13.5 mm |
| Dimension d | 6 mm    |
| Dimension L | 12 mm   |
|             |         |