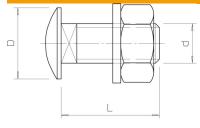

#### **Dimensions**

| Length      | 30 mm |
|-------------|-------|
| Dimension D | 30 mm |
| Dimension d | 12 mm |
| Dimension L | 30 mm |