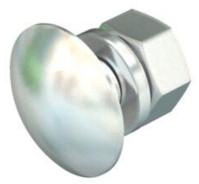

## Truss-head bolt with nut and washer A2

**Item number: 6406769** 

Truss-head bolt with square neck including hexagonal nut and washer.

(€

**A2** 

Stainless steel

#### Master data

| Item number         | 6406769             |
|---------------------|---------------------|
| Description 1       | Truss-head bolt     |
| Description 2       | with washer and nut |
| Manufacturer        | OBO                 |
| Dimension           | M12x30              |
| Colour              | stainless steel     |
| Material            | Stainless steel     |
| Smallest sales unit | 25                  |
| Unit of quantity    | Piece               |
| Weight              | 6.8 kg              |
| Weight unit         | kg/100 pc.          |