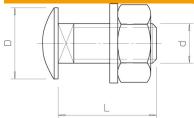

# **Dimensions**

| Length         | 25 mm    |
|----------------|----------|
| Dimension D    | 30 mm    |
| Difficusion D  | 30 mm    |
| Dimension d    | 12 mm    |
| Dillionolori d | 12 11111 |
| Dimension L    | 25 mm    |
| DIFFICIOIOTIC  | 20 11111 |