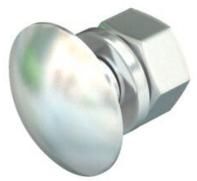

### Truss-head bolt with nut and washer A2

**Item number: 6406750** 

Truss-head bolt with square neck including hexagonal nut and washer.

(€

Stainless steel

Bright, treated

#### Master data

| Item number         | 6406750             |
|---------------------|---------------------|
| Description 1       | Truss-head bolt     |
| Description 2       | with washer and nut |
| Manufacturer        | OBO                 |
| Dimension           | M12x25              |
| Colour              | stainless steel     |
| Material            | Stainless steel     |
| Surface             | Bright, treated     |
| Surface standard    |                     |
| Smallest sales unit | 25                  |
| Unit of quantity    | Piece               |
| Weight              | 6.4 kg              |
| Weight unit         | kg/100 pc.          |
|                     |                     |