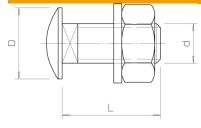

#### **Dimensions**

| Length      | 30 mm |
|-------------|-------|
| Dimension D | 24 mm |
| Dimension d | 10 mm |
| Dimension L | 30 mm |