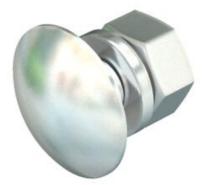

## Truss-head bolt with nut and washer A4

Truss-head bolt with square neck including washer and hexagonal nut.

(€

**A**4

Stainless steel

2B

Bright, treated

#### Master data

| Item number         | 6407524             |
|---------------------|---------------------|
| Description 1       | Truss-head bolt     |
| Description 2       | with washer and nut |
| Manufacturer        | OBO                 |
| Dimension           | M10x25              |
| Colour              | stainless steel     |
| Material            | Stainless steel     |
| Surface             | Bright, treated     |
| Surface standard    |                     |
| Smallest sales unit | 50                  |
| Unit of quantity    | Piece               |
| Weight              | 4.5 kg              |
| Weight unit         | kg/100 pc.          |
|                     |                     |