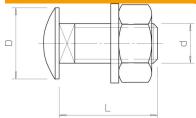

### **Dimensions**

| Length      | 25 mm |  |
|-------------|-------|--|
| Dimension D | 24 mm |  |
| Dimension d | 10 mm |  |
| Dimension L | 25 mm |  |