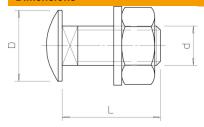

### Dimensions

| Length      | 20 mm |
|-------------|-------|
| Dimension D | 24 mm |
| Dimension d | 10 mm |
| Dimension I | 20 mm |