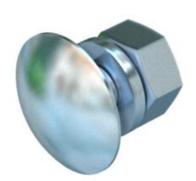

### Truss-head bolt with nut and washer F

**Item number: 6407471** 

Truss-head bolt with square neck including hexagonal nut and washer. The truss-head bolt can be used in combination with hot-dip and double-dip galvanised articles.

#### Master data

| 6407471             |
|---------------------|
| Truss-head bolt     |
| with washer and nut |
| OBO                 |
| M10x20              |
| zinc                |
| Steel               |
| Hot galvanized      |
| DIN 267, Teil 10    |
| 50                  |
| Piece               |
| 4.1 kg              |
| kg/100 pc.          |
|                     |