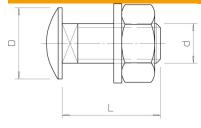

#### **Dimensions**

| Length      | 20 mm |
|-------------|-------|
| Dimension D | 24 mm |
| Dimension d | 10 mm |
| Dimension L | 20 mm |