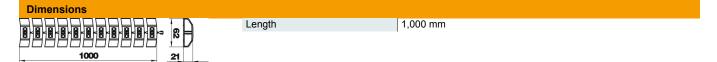

## Item number: 6154930

The Flexkanal runs your cables ordered and protected to the desk. It connects the Deskbox with the dado trunking or with the floor connection box. When extended, the Flexkanal is 1,000 mm long, 60 mm wide and 20 mm high.

## Master data

| Item number         | 6154930              |
|---------------------|----------------------|
| Description 1       | Flex duct            |
| Manufacturer        | OBO                  |
| Dimension           | 1000mm               |
| Colour              | Black-grey; RAL 7021 |
| Smallest sales unit | 1                    |
| Unit of quantity    | Metre                |
| Weight              | 28.8 kg              |
| Weight unit         | kg/100 m             |
|                     | '                    |