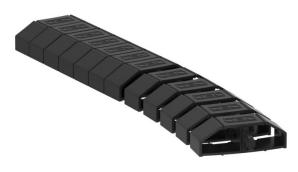

## Item number: 6154930

The Flexkanal runs your cables ordered and protected to the desk. It connects the Deskbox with the dado trunking or with the floor connection box. When extended, the Flexkanal is 1,000 mm long, 60 mm wide and 20 mm high.

The trunking consists of two chambers, capacity per chamber:

two cables of 8.5 mm diameter or three cables of 7.5 mm diameter or

four cables of 7.0 mm diameter or five cables of 6.0 mm diameter.

CE