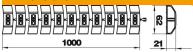

## **Flexkanal**

**Item number: 6154922** 

The Flexkanal runs your cables ordered and protected to the desk. It connects the Deskbox with the dado trunking or with the floor connection box. When extended, the Flexkanal is 1,000 mm long, 60 mm wide and 20 mm high.

## Dimensions

| Length | 1.000 |
|--------|-------|