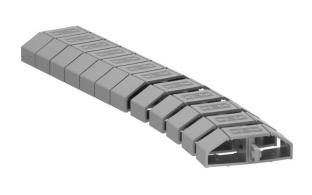

## **Flexkanal**

**Item number: 6154922** 

The Flexkanal runs your cables ordered and protected to the desk. It connects the Deskbox with the dado trunking or with the floor connection box. When extended, the Flexkanal is 1,000 mm long, 60 mm wide and 20 mm high.

The trunking consists of two chambers, capacity per chamber:

two cables of 8.5 mm diameter or three cables of 7.5 mm diameter or

four cables of 7.0 mm diameter or five cables of 6.0 mm diameter.

CE