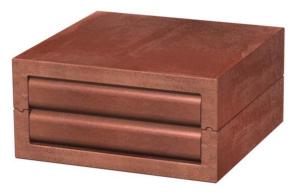

## **Technical data sheet PYROPLUG® Box box insulation**

**Item number: 7202660** 

Box for cable insulation.

Consisting of a two-part, hard frame and two soft internal pieces. Protect the frame and internal pieces against water in order to guarantee safe foaming in case of fire. For interior application.

## Master data

| 7202660                               |
|---------------------------------------|
| Box with inlays                       |
| OBO                                   |
| 200x200x100                           |
| Red                                   |
| Permanently elastic, closed-pore foam |
| 1                                     |
| Piece                                 |
| 122 kg                                |
| kg/100 pc.                            |
|                                       |