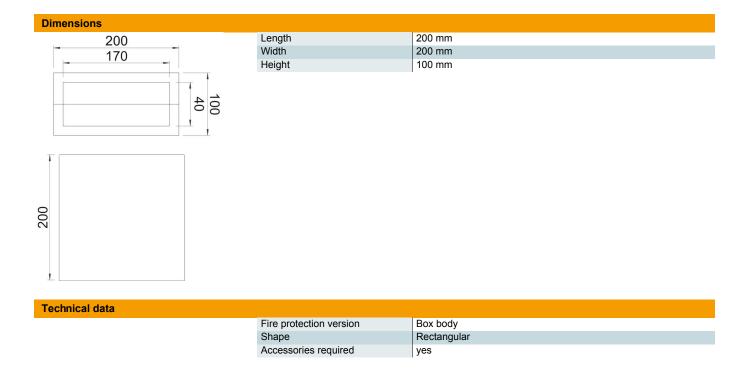

## Master data

| 7202660                               |
|---------------------------------------|
| Box with inlays                       |
| OBO                                   |
| 200x200x100                           |
| Red                                   |
| Permanently elastic, closed-pore foam |
| 1                                     |
| Piece                                 |
| 122 kg                                |
| kg/100 pc.                            |
|                                       |