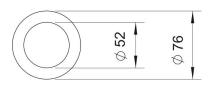

## Master data

| Item number         | 7202628                               |
|---------------------|---------------------------------------|
| Туре                | FBA-D150                              |
| Description 1       | Drill crown insulation                |
| Manufacturer        | OBO                                   |
| Dimension           | Ø78x150mm                             |
| Colour              | Red                                   |
| Material            | Permanently elastic, closed-pore foam |
| Smallest sales unit | 1                                     |
| Unit of quantity    | Piece                                 |
| Weight              | 19.2 kg                               |
| Weight unit         | kg/100 pc.                            |

## Technical data sheet PYROPLUG® Shell drill crown insulation

**Item number: 7202628** 

| Dimensions |     |             |        |  |
|------------|-----|-------------|--------|--|
|            | 6   | Length      | 150 mm |  |
| i il       |     | Width       | 78 mm  |  |
| i i        |     | Dimension L | 150 mm |  |
| 1 !        | 150 |             | ·      |  |
| 1 1        | ~   |             |        |  |
|            | 1   |             |        |  |
|            | 1   |             |        |  |

|  | ical |  |
|--|------|--|
|  |      |  |
|  |      |  |

| Fire protection version | Box body |
|-------------------------|----------|
| Shape                   | Round    |
| For opening, max.       | 100 mm   |
| For opening, min.       | 78 mm    |
| Accessories required    | ves      |