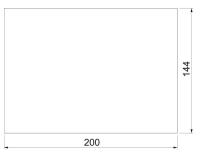

|   | Dimensions |        |        |
|---|------------|--------|--------|
|   | 25         | Length | 200 mm |
| L | .,         | Width  | 144 mm |
|   |            | Height | 25 mm  |

| Technical data | nical data              |             |  |
|----------------|-------------------------|-------------|--|
|                | Fire protection version | Foam blocks |  |
|                | Shape                   | Rectangular |  |
|                | Accessories required    | yes         |  |