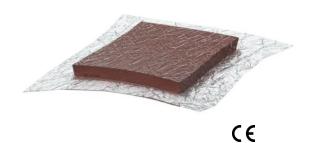

## Technical data sheet PYROPLUG® Block vacuum block

**Item number: 7202515** 

Vacuum-packed version of the FBA-B200-14 foam block for the simple closure of the residual gap in the PYROPLUG® Block combination insulation. After mounting has been completed, the film is cut and the block expands to its original size again. The film can remain in the insulation. For interior application.

Permanently elastic, closed-pore foam

| Master data |                     |                                       |
|-------------|---------------------|---------------------------------------|
|             | Item number         | 7202515                               |
|             | Description 1       | Vacuum block                          |
|             | Description 2       | Intumescent                           |
|             | Manufacturer        | OBO                                   |
|             | Dimension           | 200x144x25mm                          |
|             | Colour              | Brown                                 |
|             | Material            | Permanently elastic, closed-pore foam |
|             | Smallest sales unit | 1                                     |
|             | Unit of quantity    | Piece                                 |
|             | Weight              | 40 kg                                 |
|             | Weight unit         | kg/100 pc.                            |