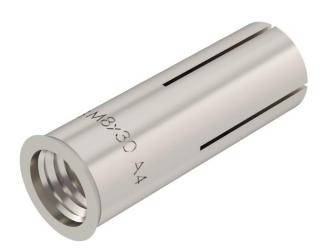

### Impact tie, version with collar

**Item number: 3492003** 

Impact tie for single fastening of non-load-bearing systems in non-cracked concrete as well as for multiple fastening in cracked and non-cracked concrete.

#### Master data

| Item number         | 3492003           |
|---------------------|-------------------|
| Description 1       | Drop-in anchor ES |
| Manufacturer        | OBO               |
| Dimension           | 8x30              |
| Colour              | stainless steel   |
| Material            | Stainless steel   |
| Smallest sales unit | 50                |
| Unit of quantity    | Piece             |
| Weight              | 1.1 kg            |
| Weight unit         | kg/100 pc.        |