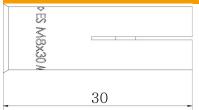

#### **Dimensions**

| Length      | 30 mm |  |
|-------------|-------|--|
| Dimension I | 30 mm |  |