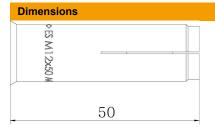

| Length      | 50 mm |  |
|-------------|-------|--|
| Dimension I | 50 mm |  |

## Impact tie, version with collar

**Item number: 3492012** 

| Technical data |                                    |                  |
|----------------|------------------------------------|------------------|
|                | Version for                        | Lightning strike |
|                | Fastening unit                     | Miscellaneous    |
|                | Drill hole depth                   | 50 mm            |
|                | Drill hole diameter, min.          | 15 mm            |
|                | Screw-in depth, max.               | 18 mm            |
|                | Screw-in depth, min.               | 13 mm            |
|                | Thread                             | M12              |
|                | Thread metric                      | 12               |
|                | Self-drilling                      | no               |
|                | Approvals available                | yes              |
|                | Permitted load range, tension zone | 2.4              |
|                | Suitable for material              | Concrete         |
|                | Mounting type, anchor, tie         | Pre-mounting     |