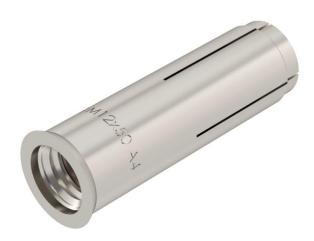

## Impact tie, version with collar

**Item number: 3492012** 

Impact tie for single fastening of non-load-bearing systems in non-cracked concrete as well as for multiple fastening in cracked and non-cracked concrete.

CE

Α4

Stainless steel

| B.A | _ | _ | 4_ |     | _  | _ | 4- |
|-----|---|---|----|-----|----|---|----|
| М   | ы | S | TC | ١г. | 10 | н | т. |
|     |   |   |    |     |    |   |    |

| Item number         | 3492012           |
|---------------------|-------------------|
| Description 1       | Drop-in anchor ES |
| Manufacturer        | OBO               |
| Dimension           | 12x50             |
| Colour              | stainless steel   |
| Material            | Stainless steel   |
| Smallest sales unit | 50                |
| Unit of quantity    | Piece             |
| Weight              | 4.3 kg            |
| Weight unit         | kg/100 pc.        |