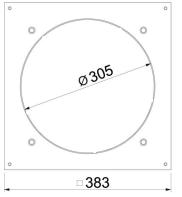

# Dimensions Length 383 mm Vidth 383 mm Dimension A 383 mm Dimension d Ø 305 mm

**Technical data** 

| Mounting opening cover                            | no     |
|---------------------------------------------------|--------|
| Floor care                                        | Dry    |
| Seal installation option                          | no     |
| Installation opening for on-floor tank            | no     |
| Suitable for screed-flush closed underfloor ducts | no     |
| Suitable for screed-covered un-<br>derfloor ducts | yes    |
| Material thickness                                | 4 mm   |
| Mounting opening                                  | Round  |
| Nominal size                                      | 350 mm |
| Nominal size for device installati-<br>on units   | R9     |
| Heavy-duty version                                | yes    |