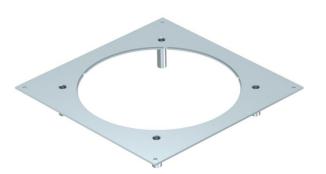

#### Item number: 7401416

The heavy-duty mounting lid for the UZD350 underfloor box is suitable for the installation of a round heavy-duty cassette of nominal size R9. The installation opening is recessed by 3 mm and can be closed subsequently by a lid blanking plate.

#### Master data

| Item number                            | 7401416                   |
|----------------------------------------|---------------------------|
| Туре                                   | DUG 350-3 R9SL            |
| Description 1                          | Heavy-duty mounting lid   |
| Description 2                          | 350-3 for nominal size R9 |
| Manufacturer                           | OBO                       |
| Dimension                              | 382x382x59                |
| Material                               | Steel                     |
| Surface                                | Strip galvanized          |
| Surface standard                       | DIN EN 10346              |
| Smallest sales unit                    | 1                         |
| Unit of quantity                       | Piece                     |
| Weight                                 | 252.5 kg                  |
| Weight unit                            | kg/100 pc.                |
| CO2 Footprint (GWP) Cradle-to-<br>Gate | 15,7498 kg CO2e / 1 Piece |