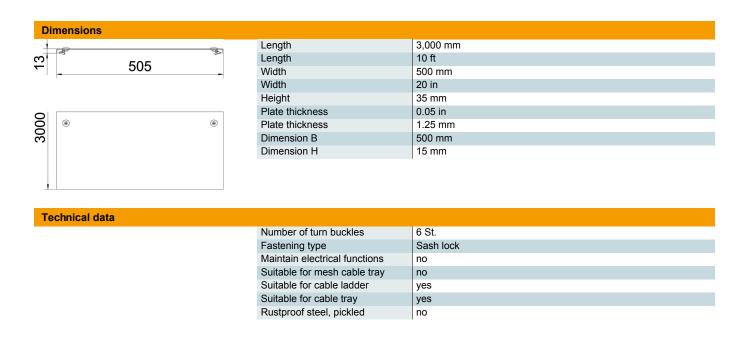

#### Master data

| Item number                           | 6052509                   |
|---------------------------------------|---------------------------|
| Description 1                         | Cover with turn buckle    |
| Description 2                         | for cable tray and ladder |
| Manufacturer                          | OBO                       |
| Dimension                             | 500x3000                  |
| Colour                                | zinc                      |
| Material                              | Steel                     |
| Surface                               | Strip galvanized          |
| Surface standard                      | DIN EN 10346              |
| Smallest sales unit                   | 3                         |
| Unit of quantity                      | Metre                     |
| Weight                                | 623 kg                    |
| Weight unit                           | kg/100 m                  |
| CO Footprint (GWP) Cradle-to-<br>Gate | 14,5378 kg COe / 1 Meter  |