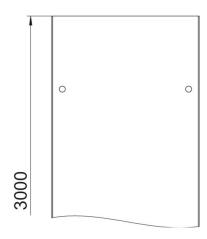

# Dimensions B+4

| Length          | 3,000 mm |
|-----------------|----------|
| Length          | 10 ft    |
| Width           | 400 mm   |
| Width           | 16 in    |
| Height          | 35 mm    |
| Plate thickness | 0.04 in  |
| Plate thickness | 1 mm     |
| Dimension B     | 400 mm   |
| Dimension H     | 15 mm    |