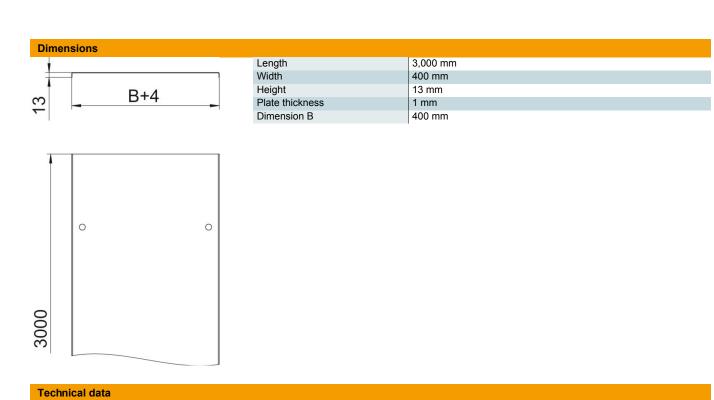

2B

Master data

| Item number         | 6052984                   |  |
|---------------------|---------------------------|--|
| Description 1       | Cover with turn buckle    |  |
| Description 2       | for cable tray and ladder |  |
| Manufacturer        | OBO                       |  |
| Dimension           | 400x3000                  |  |
| Colour              | stainless steel           |  |
| Material            | Stainless steel           |  |
| Surface             | Bright, treated           |  |
| Surface standard    |                           |  |
| Smallest sales unit | 3                         |  |
| Unit of quantity    | Metre                     |  |
| Weight              | 341.24 kg                 |  |
| Weight unit         | kg/100 m                  |  |
|                     |                           |  |