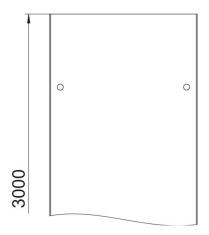

### **Cover with turn buckle FT SOMY**

| Dimens | sions           |        |          |  |
|--------|-----------------|--------|----------|--|
| V      | _               | Length | 3,000 mm |  |
| B+4    | Height          | 13 mm  |          |  |
|        | Plate thickness | 1 mm   |          |  |
|        | Dimension B     | 150 mm |          |  |